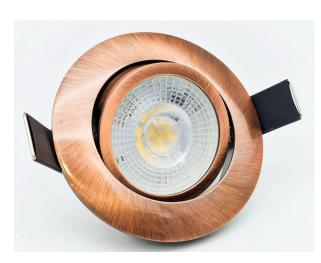

## **Spotlight Bronze - 7W**

## **Product specifications:**

Product wattage: 7W Product Lumen: 630 Efficiency: 90lm/W CCT: 4000K Body colour: Bronze CRI: 80Ra Lifetime (Hours): 25000 38° Beam angle:

Product voltage: 185-265V AC

Hertz: 50/60
Dimmable: no
Power factor: 0,6
IP rating:: IP20
Warranty: 2 years

## Additional information:

- Constructed from aluminium alloy & polycarbonate
- Powder-coated & electroplated aluminium body finish
- Easily tiltable and changeable light source
- Different CCT versions and body colours available upon request