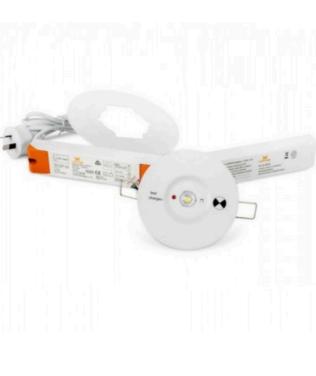

## **Emergency Downlight- 6W**

## EM001EW018

## **Product specifications:**

Product wattage: 3W
Product Lumen: 100
CCT: 6000K
Body colour: White
Lifetime (Hours): 50000
Product voltage: AC90-265V

Hertz: 50/60

Emergency: Maintained&Non-maintained

Emergency duration: 3h
IP Rating: IP65
IK Rating: IK07
Warranty: 5 years
Battery warranty: 2 years

Battery type: Li(NiCoMn)O2 3.7 V 2.6 Ah

Product dimensions: Ø95mm Cut-out size: Ø65mm Product weight: 0,3kg

Carton size: 370x370x300mm

Quantity per carton: 20pcs

## Additional information:

- Constructed from aluminium and polycarbonate
- Maintained & Non-maintained operation mode
- Manual-Test and Auto-Test options available
- Comes with corridor and open area lenses
- Supplied with recessed accessories and remote controls for easier and quicker function testing.