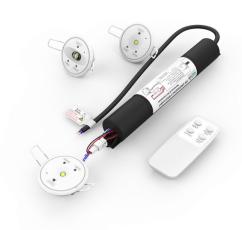

## **Emergency Downlight- 2W**

## EM001EW016

## Additional information:

- Constructed from aluminium and polycarbonate
- Maintained & Non-maintained operation mode
- Manual-Test and Auto-Test options available
- Comes with corridor and open area lenses
- Supplied with recessed accessories and remote controls for easier and quicker function testing.