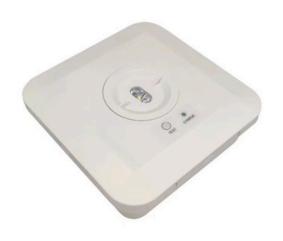

## **Emergency Downlight- 6W**

**Product specifications:** 

Product wattage: **Product Lumen:** CCT: Body colour: Lifetime (Hours): Product voltage: Hertz: Emergency: Emergency duration: **IP** Rating: IK Rating: Warranty: Battery warranty: Battery type: Product dimensions: Product weight: Carton size: Quantity per carton:

6W 720 6000K White 50000 AC100-240V 50/60 Maintained&Non-maintained 1h **IP65 IK08** 5 years 2 years LiFePo4 3.2 V 3.0 Ah 156x156x46mm 0,32kg 340x335x290mm 20pcs

BTECHNOLOGY

## Additional information:

- Constructed from acrylic (PMMA)
- Maintained & Non-maintained operation mode
- Manual-Test and Auto-Test options available
- Comes with corridor and open area lenses
- Supplied with surface mounted accessories