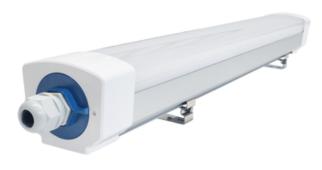

## LED Tri-proof Batten 40W | BTECHNOLOGY

Product wattage: 40W Product Lumen: 5600 Efficiency: 140lm/W CCT: 4000K Body colour: White CRI: 80Ra Lifetime (Hours): 50000 120° Beam angle: Power factor: 0,9

Product voltage: AC200~240V

Hertz: 50/60 Dimmable: no THD: <15% **IP65** IP Rating: **IK08** IK Rating: Warranty: 5 years

Product dimensions: 1200\*76\*67mm

Product weight: 2,11 kg

Carton size: 1320x280x260mm

## Additional information:

- Constructed from aluminium alloy & polycarbonate diffuser
- Flicker-free driver
- Surface-mounted accessories are included in the set
- Optional DALI compatibility
- Optional 1-10V compatibility
- Optional emergency feature
- Optional linkable capability
- Customisation is available for other parts upon request