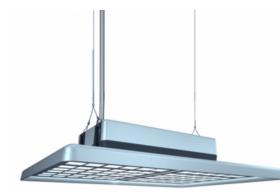

## Square High Bay 200W

IN001SI004

**Product specifications:** 

200W Product wattage: Product Lumen: Efficiency: CCT: Body colour: CRI: Lifetime (Hours): Beam angle: Power factor: Product voltage: Hertz: Dimmable: **IP** Rating: IK Rating: Warranty: Product dimensions: Quantity per carton:

32000 160lm/W 4000K Silver 80Ra 50000 80°/110°/30\*90° 0,95 AC100~277V 50/60 1-10V **IP65** IK10 5 years 487\*362\*120mm 1pcs

## Additional information:

- Constructed from aluminium alloy and polycarbonate
- Driver, hanging hook, and safety cable included in the set
- Optional DALI compatibility
- Optional Emergency feature
- Customisation is available for other parts upon request