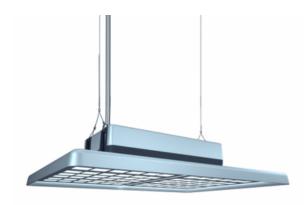

## **Square High Bay 150W**

IN001SI003

## **Product specifications:**

Product wattage: 150W
Product Lumen: 24000
Efficiency: 160lm/W
CCT: 4000K
Body colour: Silver
CRI: 80Ra
Lifetime (Hours): 50000

Beam angle: 80°/110°/30\*90°

Power factor: 0,95

Product voltage: AC100~277V

Hertz: 50/60
Dimmable: 1-10V
IP Rating: IP65
IK Rating: IK10
Warranty: 5 years

Product dimensions: 487\*362\*120mm

Quantity per carton: 1pcs

## Additional information:

- · Constructed from aluminium alloy and polycarbonate
- Driver, hanging hook, and safety cable included in the set
- Optional DALI compatibility
- Optional Emergency feature
- Customisation is available for other parts upon request