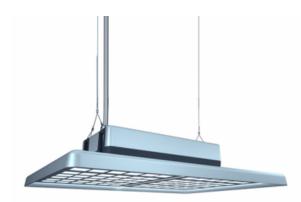

## **Square High Bay 100W**

IN001SI001

## **Product specifications:**

Product wattage: 100W
Product Lumen: 16000
Efficiency: 160lm/W
CCT: 4000K
Body colour: Silver
CRI: 80Ra
Lifetime (Hours): 50000

Beam angle: 80°/110°/30\*90°

Power factor: 0,95

Product voltage: AC100~277V

Hertz: 50/60
Dimmable: 1-10V
IP Rating: IP65
IK Rating: IK10
Warranty: 5 years

Product dimensions: 362\*257\*120mm

Quantity per carton: 1pcs

## Additional information:

- · Constructed from aluminium alloy and polycarbonate
- Driver, hanging hook, and safety cable included in the set
- Optional DALI compatibility
- Optional Emergency feature
- Customisation is available for other parts upon request