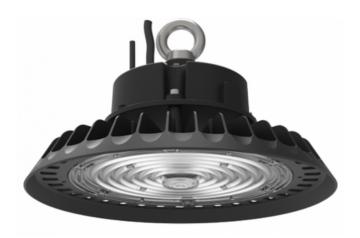

## **High Bay 150W**

IN001HU003

## **Product specifications:**

Product wattage: 150W Product Lumen: 28500 Efficiency: 190L/W CCT: 4000K Body colour: Black CRI: 80Ra Lifetime (Hours): 50000 90° Beam angle: Power factor: 0,95

Product voltage: AC100~277V

Hertz: 50/60
Dimmable: 1-10V
IP Rating: IP66
Warranty: 5 years

Product dimensions: Φ309x170mm

Product weight: 3,8 kg

Carton size: 350\*350\*160mm

Quantity per carton: 1pcs

## Additional information:

- Constructed from aluminium alloy & polycarbonate
- Flicker-free driver
- Driver, hanging hook, and safety cable included in the set
- Optional DALI compatibility
- Optional Emergency feature
- Optional diffuser choices: 60° and 90° beam angles
- Customisation is available for other parts upon request