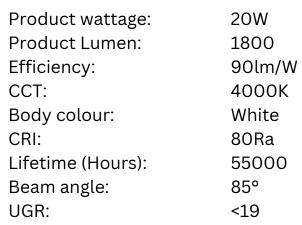

## **Product specifications:**

Product voltage: AC200-240V

Hertz: 50/60
Dimmable: no
Power factor: 0,9
IP Rating: IP40
Warranty: 5 years

Product dimensions: 600x150x34mm

Product weight: 2kg

Carton size: 910\*330\*200mm