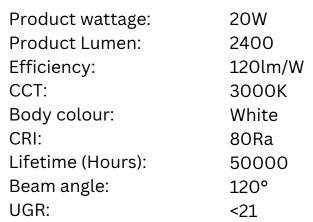

## **Product specifications:**

Product voltage: AC200-240V

Hertz: 50/60
Dimmable: no
Power factor: 0,9
IP Rating: IP40
Warranty: 5 years

Product dimensions: 600x45x60mm

Product weight: 0,563kg

Carton size: 670\*320\*250mm