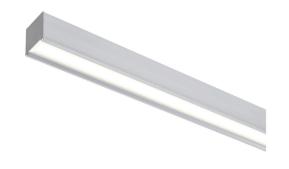

## Linear LED light 20W

CL001LW002

## **Product specifications:**

Product wattage: 20W
Product Lumen: 2400
Efficiency: 120lm/W
CCT: 4000K
Body colour: White
CRI: 80Ra
Lifetime (Hours): 50000

Beam angle: 30°/60°/90°/one or twoside

asymmetric

UGR: <21

Product voltage: AC200-240V

Hertz: 50/60
Dimmable: no
Power factor: 0,9
IP Rating: IP40
Warranty: 5 years

Warranty: 5 years
Product dimensions: 600x45x60mm

Product weight: 0,563kg

Carton size: 670\*320\*250mm