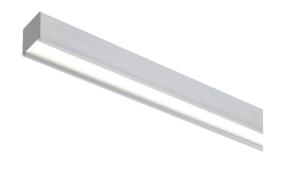

## Linear LED light 20W

CL001LW001

## **Product specifications:**

Product wattage: 20W
Product Lumen: 2400
Efficiency: 120lm/W
CCT: 3000K
Body colour: White
CRI: 80Ra
Lifetime (Hours): 50000

Beam angle: 30°/60°/90°/one or twoside

asymmetric

600x45x60mm

UGR: <21

Product voltage: AC200-240V

Hertz: 50/60
Dimmable: no
Power factor: 0,9
IP Rating: IP40

Warranty: 5 years

Product dimensions:

Product weight: 0,563kg

Carton size: 670\*320\*250mm