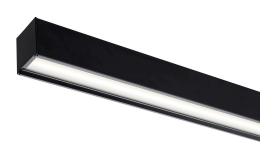

## Linear LED light 48W

CL001LB016

## **Product specifications:**

Product wattage: 48W Product Lumen: 5760 Efficiency: 120lm/W CCT: 4000K Body colour: Black CRI: 80Ra Lifetime (Hours): 50000 120° Beam angle: <21 UGR:

Product voltage: AC200-240V

## Additional information:

- · Constructed from aluminium alloy & polycarbonate
- Suspension kit is included in the set
- Integrated flicker-free driver
- Optional DALI compatibility
- Optional 1-10V compatibility
- Customisation is available for other parts upon request